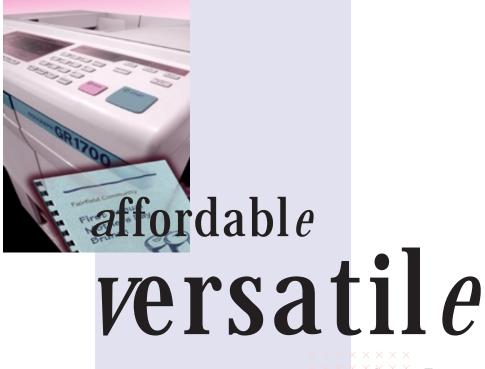

## GR1700

>When you're looking for productivity and cost savings, look at the GR1700. This fast and reliable printing solution is designed for high-speed production—and it's backed by the experience of RISO, the world leader in the development of digital duplicating technology.

>The GR1700 is the answer to your high-speed printing needs. At 130 prints per minute—7,800 prints per hour—the GR1700 is one of the fastest digital printers available today. Add one or more of RISO's productivity accessories and find out why the GR1700 is RISO's practical printing solution.

## the *practical* printing solution

process Risography (Digital Printing)

first copy time 17 seconds (letter)

**printing speed** 5 steps (60, 80, 100, 120, 130)

scanning resolution 300 x 400 dpi

original size and type 4" x 6" to 11" x 17" sheets