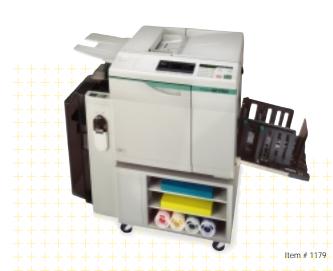

## GR1700

>When you're looking for productivity and cost savings, look at the GR1700. This fast and reliable printing solution is designed for high-speed production—and it's backed by the experience of RISO, the world leader in the development of digital duplicating technology.

>The GR1700 is the answer to your high-speed printing needs. At 130 prints per minute—7,800 prints per hour—the GR1700 is one of the fastest digital printers available today. Add one or more of RISO's productivity accessories and find out why the GR1700 is RISO's practical printing solution.

## the *practical* printing solution

process Risography (Digital Printing)

first copy time 17 seconds (letter)

**printing speed** 5 steps (60, 80, 100, 120, 130)

scanning resolution 300 x 400 dpi

original size and type 4" x 6" to 11" x 17" sheets

options SC System Controllers, 3000 Sheet Paper Feeder, Color Print

Cylinders, On-Line Sorter, Envelope Feeder, Sequential Numbering

Attachment, Job Separator, Key Card Counter, and Stand

electrical 120 VAC, 60 Hz: 5A